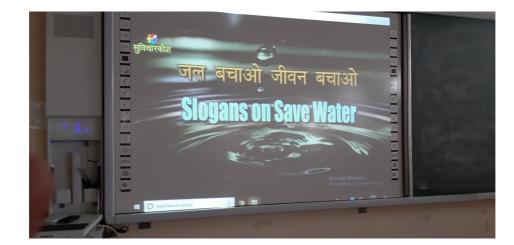

## JAL DIWAS CELEBRATION

Jal Diwas under Jal Shakti Abhiyan of Government of India was celebrated in Dayanand Education Society's Dayanand Institute of Pharmacy, Latur on 22<sup>nd</sup> July 2019. The various activities were conducted in and around the institute. The program started with brief introduction about saving the water by Ms. Pallavi Kapratwar. The videos elaborating the importance of water and depicting the slogans of save water to save life were shown to all the students. It is followed by poem recitation and poster presentation by students. The tree plantation were also done by Dr. S. B. Bumrela along with staff and students of the institute. The event is coordinated by Prof. Ms. Pratibha Jadhav and Prof. Ms. Pratima Sjendge.