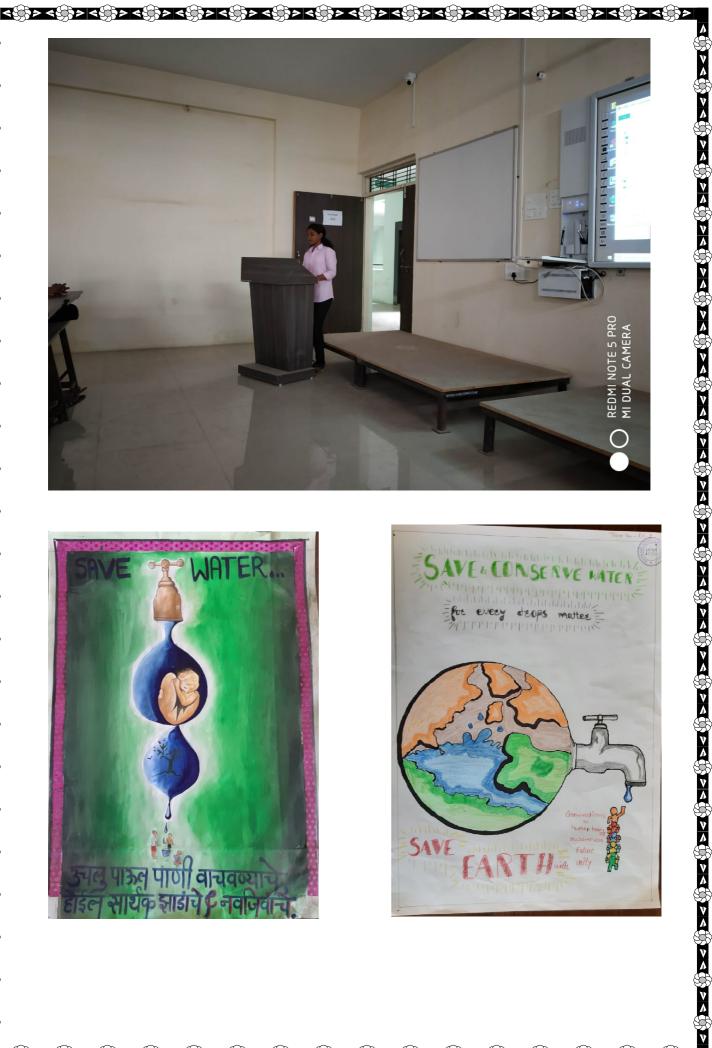

## JAL DIWAS CELEBRATION

Jal Diwas under Jal Shakti Abhiyan of Government of India was celebrated in Dayanand Education Society's Dayanand Institute of Pharmacy, Latur on 22<sup>nd</sup> July 2019. The various activities were conducted in and around the institute. The program started with brief introduction about saving the water by Ms. Pallavi Kapratwar. The videos elaborating the importance of water and depicting the slogans of save water to save life were shown to all the students. It is followed by poem recitation and poster presentation by students. The tree plantation were also done by Dr. S. B. Bumrela along with staff and students of the institute. The event is coordinated by Prof. Ms. Pratibha Jadhav and Prof. Ms. Pratima Sjendge.

The following students were participated

|                                    |                   | 1                   |
|------------------------------------|-------------------|---------------------|
| Name of student                    | Class             | Activity            |
| SONKAMBLE SANDHYARANI SHYAMSUNDAR  | S. Y. B. Pharmacy | Poem recitation     |
| PATNE PRIYA SANJAY                 | S. Y. B. Pharmacy | Poem recitation     |
| PHAD SUJATA SHIVAJI                | S. Y. B. Pharmacy | Poem recitation     |
| SABIYA KHALIL SHAIKH               | S. Y. B. Pharmacy | Poem recitation     |
| BHISE VISHAL SAMBHAJI              | S. Y. B. Pharmacy | Poster Making       |
| TONE SHARAD ASHOK                  | S. Y. B. Pharmacy | Poster Making       |
| KENDRE TUKARAM RAMDAS              | S. Y. B. Pharmacy | Poster Making       |
| BHISE SNEHAL LAXMAN                | S. Y. B. Pharmacy | Poster Making       |
| KADAM ASHWINI GOVIND               | S. Y. B. Pharmacy | Poster Making       |
| SURYAWANSHI YUDHISHTHIR VINAYAKRAO | S. Y. B. Pharmacy | Poster Making       |
| PATHAN NOMANKHAN NASER KHAN        | S. Y. D. Pharmacy | Poster Making       |
| BARGUDE ABHIJEET JAGDISH           | S. Y. D. Pharmacy | Poster Making       |
| MHETRE AJAY ANKUSH                 | S. Y. D. Pharmacy | Poster Making       |
| PAWAR SURAJ BABRUVAN               | S. Y. D. Pharmacy | Poster Making       |
| PAWAR SAURABH DILIP                | S. Y. D. Pharmacy | Poster Making       |
| GAIKWAD AKSHATA SUDHIR             | S. Y. D. Pharmacy | Drawing Competition |
| KOLI ANKITA ACHYUT                 | S. Y. D. Pharmacy | Drawing Competition |
| KIRTE DARASHTI MADHUKAR            | S. Y. D. Pharmacy | Drawing Competition |
| AKDE VAISHNAVI RAJU                | S. Y. D. Pharmacy | Drawing Competition |
| BARURE MANSI SHIVRAJ               | S. Y. D. Pharmacy | Drawing Competition |
| BARGUDE ABHIJEET JAGDISH           | S. Y. D. Pharmacy | Drawing Competition |